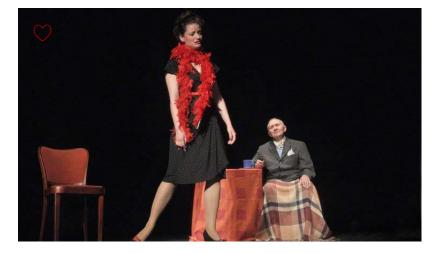

## Description

Visual - nonverbal - theatre "Natur und Landschaft" (Nature and Landscape) by the theatre company P.S.I. Divadlo (Brno/Czech republic) for the International Deaf Theatre Festival by arbos. From 8 years up.